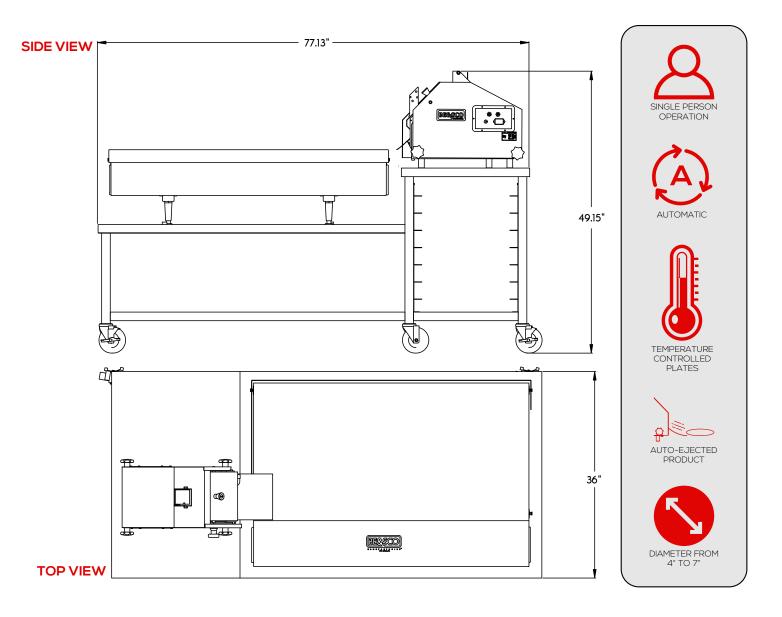

## STAND ALONE MIDWEDGE 2X4 COMBO

## AUTOMATIC FLATBREAD PRESS, GRILL & STAND

| DIMENSIONS W/ GRILL | 77.13" L X 36" W X 49.15" H | PRESS ELECTRICAL | PLUG: NEMA 6-20P (250V~)  RECEPTACLE: NEMA 6-20R (250V~)      |
|---------------------|-----------------------------|------------------|---------------------------------------------------------------|
|                     |                             | GRILL ELECTRICAL | PLUG:   NEMA 14-60P   NEMA 14-60R   NEMA 14-60R   (125-250V~) |