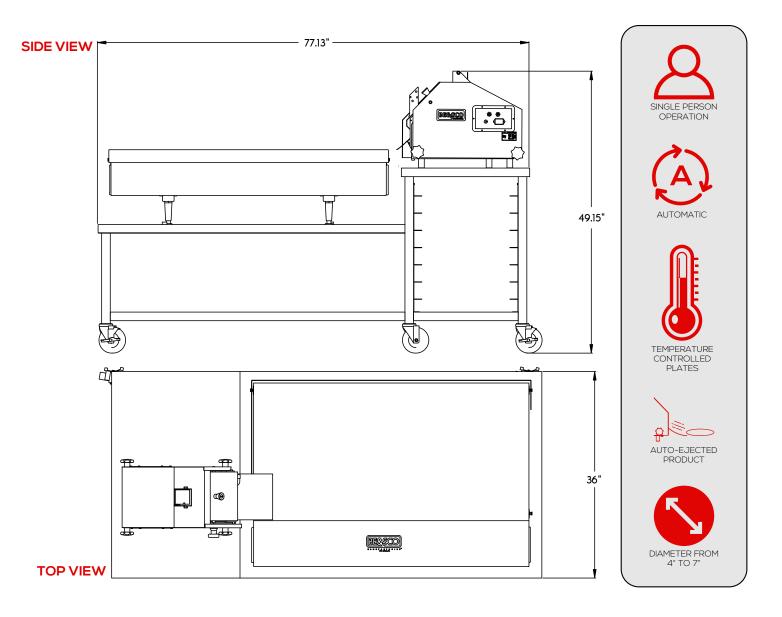

## STAND ALONE MIDWEDGE 2X4 COMBO

## AUTOMATIC FLATBREAD PRESS, GRILL & STAND

| DIMENSIONS W/ GRILL | 77.13" L X 36" W X 49.15" H | PRESS ELECTRICAL | PLUG: NEMA 5-20P (125V~)  PLUG: NEMA 5-20R (125V~)  RECEPTACLE: NEMA 5-20R (125V~) |
|---------------------|-----------------------------|------------------|------------------------------------------------------------------------------------|
|                     |                             | GRILL ELECTRICAL | PLUG:   NEMA 14-60P   NEMA 14-60R   NEMA 14-60R   (125-250V-)                      |