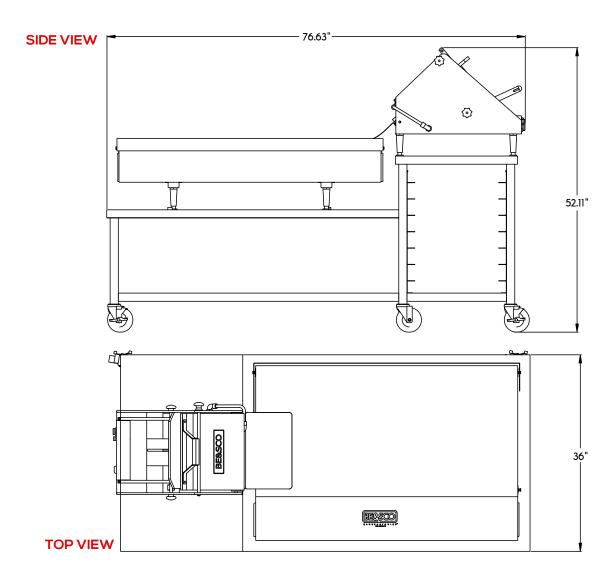

## MANUAL FLATBREAD PRESS, GRILL & STAND

| DIMENSIONS W/ GRILL | 76.63" L X 36" W X 52.11" H | PRESS ELECTRICAL | PLUG: NEMA 6-20P (250V-)  RECEPTACLE: NEMA 6-20R (250V-) |
|---------------------|-----------------------------|------------------|----------------------------------------------------------|
|                     |                             | GRILL ELECTRICAL | PLUG:                                                    |