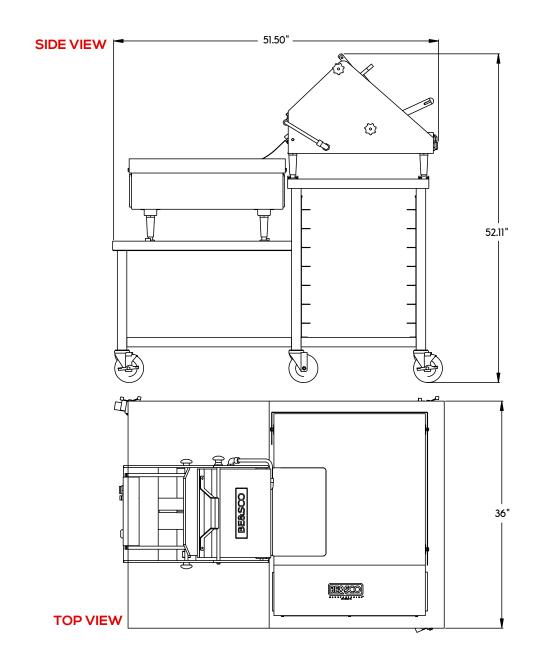

## MANUAL FLATBREAD PRESS, GRILL & STAND

| DIMENSIONS W/ GRILL | 51.05" L X 36" W X 52.11" H | PRESS ELECTRICAL | PLUG: NEMA 6-20P (250V~)  RECEPTACLE: NEMA 6-20R (250V~)   |
|---------------------|-----------------------------|------------------|------------------------------------------------------------|
|                     |                             | GRILL ELECTRICAL | PLUG: NEMA 10-50P (250V-)  RECEPTACLE: NEMA 10-50R (250V-) |