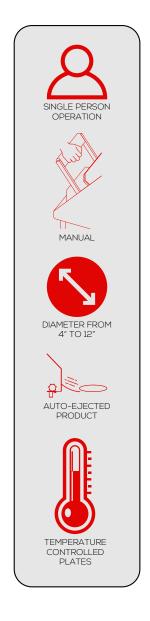

## MANUAL WEDGE 2X2 COMBO

## MANUAL FLATBREAD PRESS, GRILL & STAND

| DIMENSIONS W/ GRILL | 51.05" L X 36" W X 52.11" H | PRESS ELECTRICAL | PLUG: NEMA 6-20P (250V~)  RECEPTACLE: NEMA 6-20R (250V~)   |
|---------------------|-----------------------------|------------------|------------------------------------------------------------|
|                     |                             | GRILL ELECTRICAL | PLUG: NEMA 10-50P (250V-)  RECEPTACLE: NEMA 10-50R (250V-) |