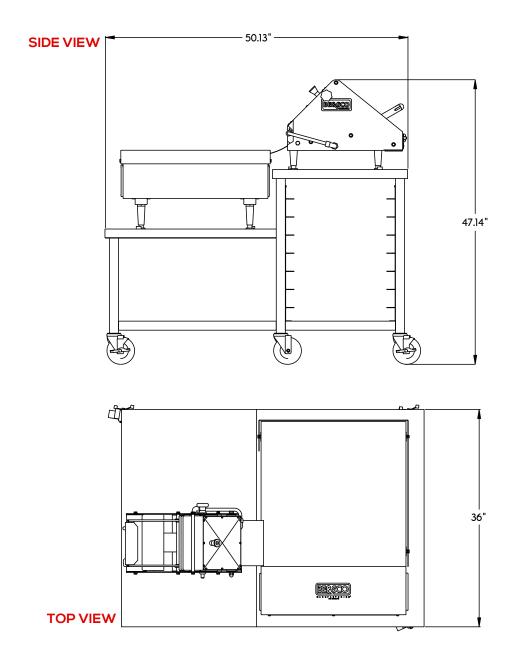

## MANUAL FLATBREAD PRESS, GRILL & STAND

| DIMENSIONS W/ GRILL | 50.13" L X 36" W X 47.14" H | PRESS ELECTRICAL | PLUG: NEMA 6-20P (250V-)  RECEPTACLE: NEMA 6-20R (250V-) |
|---------------------|-----------------------------|------------------|----------------------------------------------------------|
|                     |                             | GRILL ELECTRICAL | PLUG: NEMA 10-50P (NEMA 10-50R (250V-)                   |