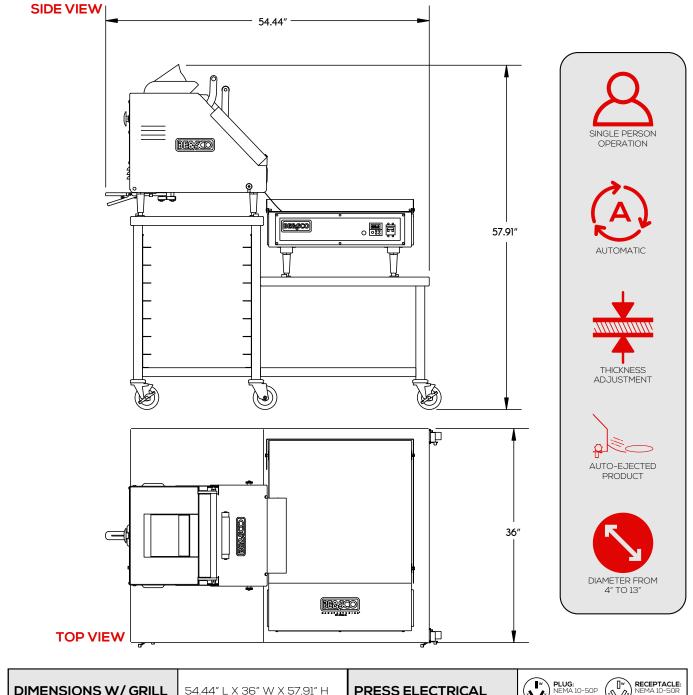

## 12-18 WEDGE PRESS 2X2 COMBO AUTOMATIC FLATBREAD PRESS, GRILL & STAND

| DIMENSIONS W/ GRILL | 54.44" L X 36" W X 57.91" H | PRESS ELECTRICAL | PLUG: Image: Weight and the state of the st |
|---------------------|-----------------------------|------------------|----------------------------------------------------------------------------------------------------------------------------------------------------------------------------------------------------------------------------------------------------------------------------------------------------------------------------------------------------------------------------------------------------------------------------------------------------------------------------------------------------------------------------------------------------------------------------------------------------------------------------------------------------------------------------------------------------------------------------------------------------------------------------------------------------------------------------------------------------------------------------------------------------------------------------------------------------------------------------------------------------------------------------------------------------------------------------------------------------------------------------------------------------------------------------------------------------------------------------------------------------------------------------------------------------------------------------------------------------------------------------------------------------------------------------------------------------------------------------------------------------------------------------------------------------------------------------------------------------------------------------------------------------------------------------------------------------------------------------------------------------------------------------------------------------------------------------------------------------------------------------------------------------------------------------------------------------------------------------------------------------------------------------------------------------------------------------------------|
|                     |                             | GRILL ELECTRICAL | PLUG:<br>NEMA 10-50P (250V-)<br>(250V-)<br>RECEPTACLE:<br>NEMA 10-50R<br>(250V-)                                                                                                                                                                                                                                                                                                                                                                                                                                                                                                                                                                                                                                                                                                                                                                                                                                                                                                                                                                                                                                                                                                                                                                                                                                                                                                                                                                                                                                                                                                                                                                                                                                                                                                                                                                                                                                                                                                                                                                                                       |