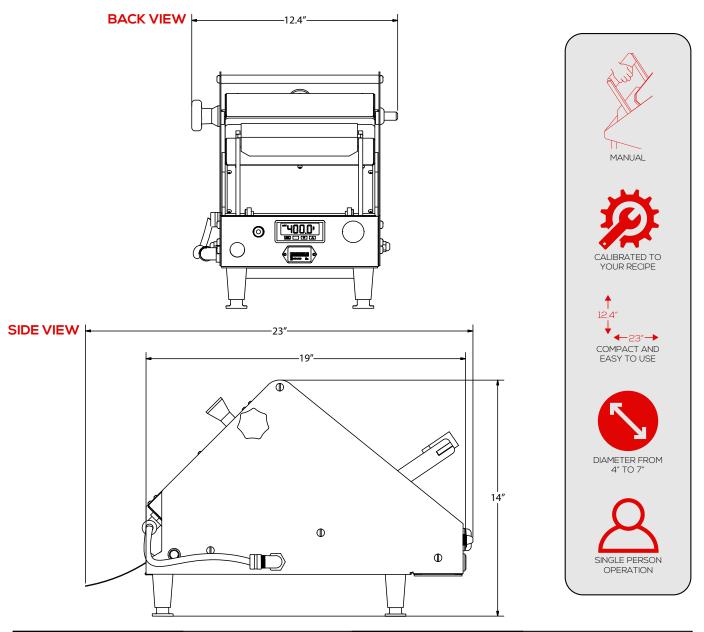

## MINI WEDGE PRESS MANUAL FLATBREAD PRESS

| VOLTS  | 240V   | WEIGHT     | 50LBS.                                                                                             |
|--------|--------|------------|----------------------------------------------------------------------------------------------------|
| AMPS   | 13     | DIMENSIONS | 23" L X 12.4" W X 14" H                                                                            |
| CYCLES | 60HZ   | ELECTRICAL | PLUG:<br>NEMA 6-20P<br>(250V-)<br>PLUG:<br>NEMA 6-20P<br>(250V-)<br>PLUG:<br>NEMA 6-20P<br>(250V-) |
| PHASE  | SINGLE | POWER      | 3000 WATTS                                                                                         |