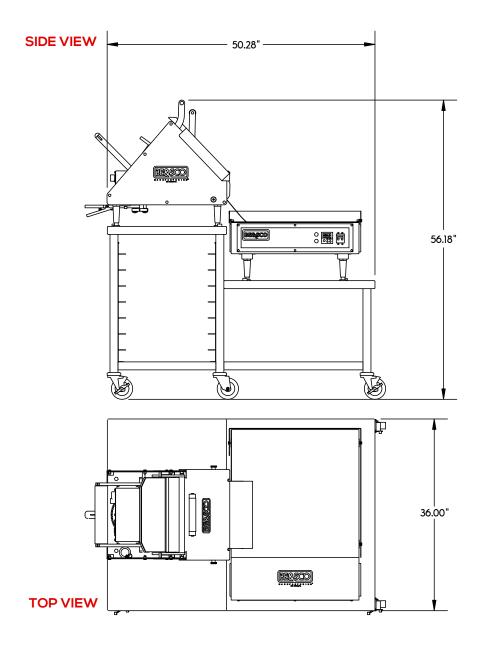

## MANUAL FLATBREAD PRESS, GRILL & STAND

| DIMENSIONS W/ GRILL | 50.28" L X 36" W X 56.18" H | PRESS ELECTRICAL | PLUG: NEMA 10-50P (250V~)  RECEPTACLE: NEMA 10-50R (250V~) |
|---------------------|-----------------------------|------------------|------------------------------------------------------------|
|                     |                             | GRILL ELECTRICAL | PLUG: NEMA 10-50P (250V-) RECEPTACLE: NEMA 10-50R (250V-)  |