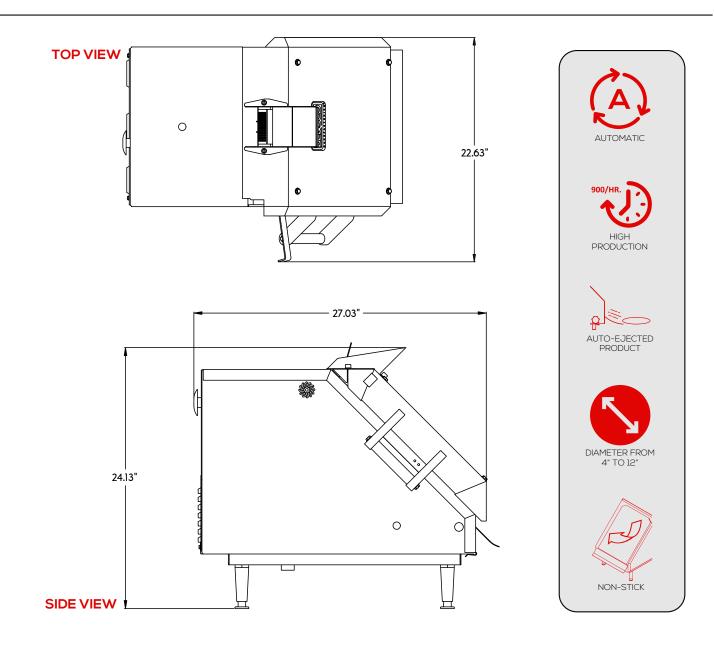

## WEDGE PRESS **RIGHT OPENING - AUTOMATIC FLATBREAD PRESS**

| VOLTS  | 220V/240V | WEIGHT     | 200LBS.                                                                       |
|--------|-----------|------------|-------------------------------------------------------------------------------|
| AMPS   | 23.4      | DIMENSIONS | 27.03" L X 22.63" W X 24.13" H                                                |
| CYCLES | 60HZ      | ELECTRICAL | PLUG:<br>NEMA 10-50P (250V~)<br>(250V~)<br>RECEPTACLE:<br>NEMA 10-50R (250V~) |
| PHASE  | SINGLE    | POWER      | 5600 WATTS                                                                    |