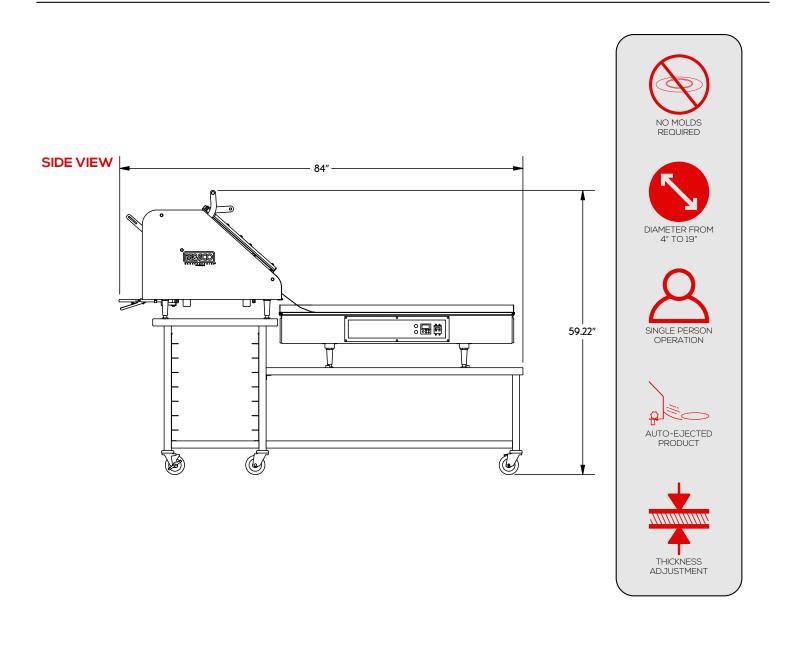

## SEDICI WEDGE PRESS 2X4 COMBO MANUAL FLATBREAD PRESS, GRILL & STAND

| DIMENSIONS W/ GRILL | 84" L X 36" W X 59.22" H | PRESS ELECTRICAL | Image: NEMA 10-50P Image: NEMA 10-50P RECEPTACLE:   (250V~) (250V~) (250V~) (250V~)                                                                                                                                                                                                                                                                                                                                                                                                                                                                                                                                                                                                                                                                                                                                                                                                                                                                                                                                                                                                                                                                                                                                                                                                                                                                                                                                                                                                                                                                                                                                                                                                                                                                                                                                                                                                                                                                                                                                |
|---------------------|--------------------------|------------------|--------------------------------------------------------------------------------------------------------------------------------------------------------------------------------------------------------------------------------------------------------------------------------------------------------------------------------------------------------------------------------------------------------------------------------------------------------------------------------------------------------------------------------------------------------------------------------------------------------------------------------------------------------------------------------------------------------------------------------------------------------------------------------------------------------------------------------------------------------------------------------------------------------------------------------------------------------------------------------------------------------------------------------------------------------------------------------------------------------------------------------------------------------------------------------------------------------------------------------------------------------------------------------------------------------------------------------------------------------------------------------------------------------------------------------------------------------------------------------------------------------------------------------------------------------------------------------------------------------------------------------------------------------------------------------------------------------------------------------------------------------------------------------------------------------------------------------------------------------------------------------------------------------------------------------------------------------------------------------------------------------------------|
|                     |                          | GRILL ELECTRICAL | PLUG: PLUG: Receptacle:   NEMA 14-60P Image: Comparison of the state of the sta |