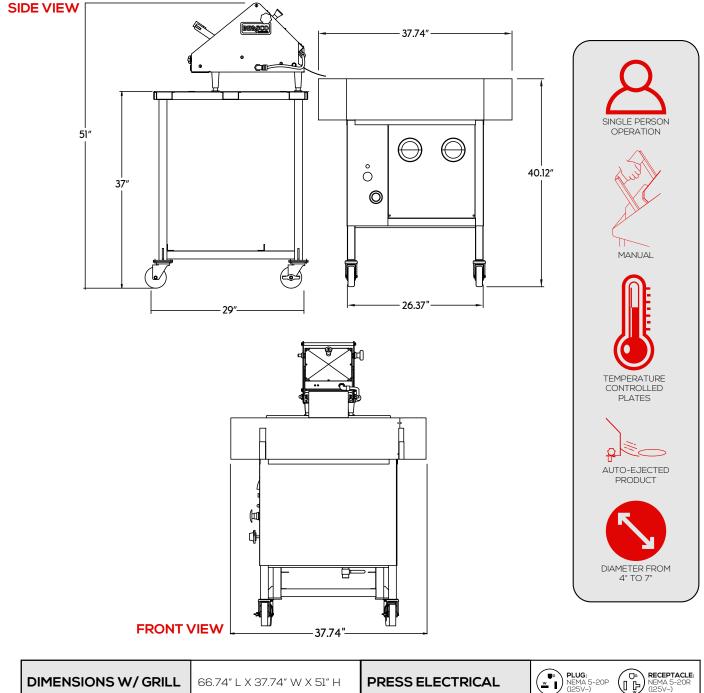

## MINI WEDGE ROTOMAL COMBO

## MANUAL FLATBREAD PRESS, GRILL & STAND

| DIMENSIONS W/ GRILL | 66.74" L X 37.74" W X 51" H | PRESS ELECTRICAL | PLUG: NEMA 5-20P (125V-) RECEPTACLE: NEMA 5-20R (125V-)                            |
|---------------------|-----------------------------|------------------|------------------------------------------------------------------------------------|
|                     |                             | GRILL ELECTRICAL | PLUG: NEMA 5-20P (125V~)  PLUG: NEMA 5-20R (125V~)  RECEPTACLE: NEMA 5-20R (125V~) |

\*CE Certification Applicable to Press Only. ETL and NSF Certifications Applicable to Press and Grill Only. Certifications Not Applicable to Stand.

BE&SCO EQUIPMENT IS SOLELY INTENDED FOR USE IN A COMMERCIAL FACILITY.