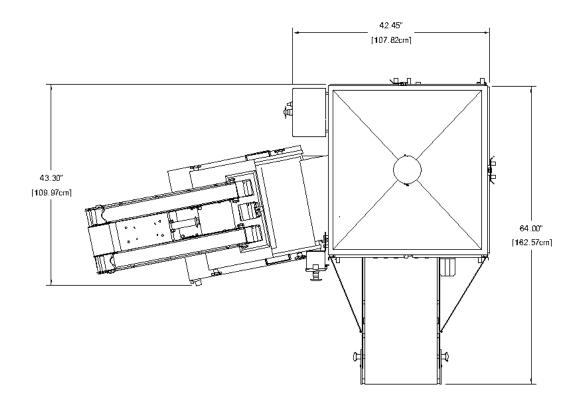

#### Grandemax Combo, Right Exit Model: 20X, 12L, 29A

### Grandemax Combo, Right Exit Model: 20X, 12L, 29A