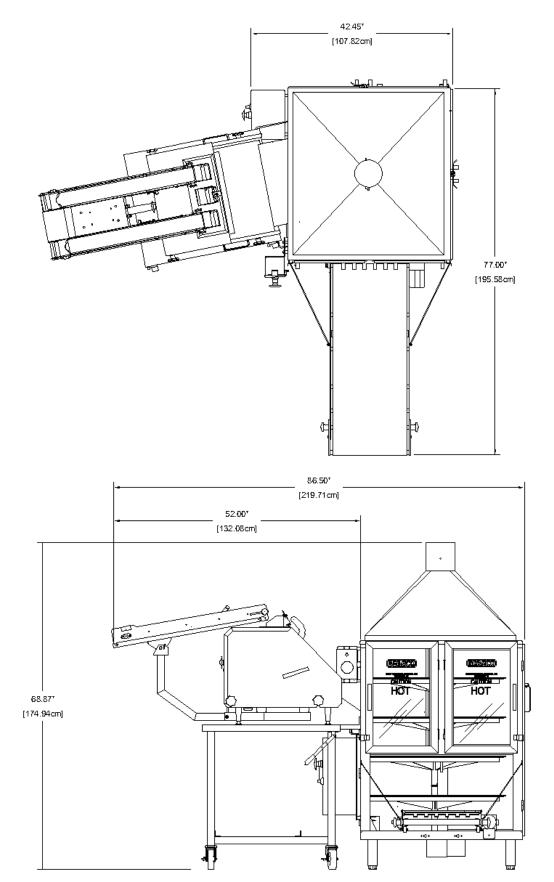

ator experience, diameter and thickness of tortillas.



P Receptacle: NEMA 10-50R (250V ~)

\*BE&SCO equipment is solely intended for use in a commercial facility.



200 Lombrano St · San Antonio, TX 78207 USA Office: (210) 734-5124 · Fax: (210) 737-3925 Toll Free: 1-800-683-0928 Email: sales@bescomfg.com · Website: www.bescomfg.com Visit our website to view video www.bescomfg.com



Certifications Applicable to Press and Oven Only \*Certifications Not Applicable to Stands Revised: 09/02/2020

#### Grandemax Combo, Straight Exit Model: 20X, 12L, 29A





#### Grandemax Combo, Straight Exit Model: 20X, 12L, 29A





#### Grandemax Combo, Straight Exit Model: 20X, 12L, 29A





#### Grandemax Combo, Right Exit Model: 20X, 12L, 29A





### Grandemax Combo, Right Exit Model: 20X, 12L, 29A





#### Grandemax Combo, Right Exit Model: 20RX-13, 12L, 29AS





#### Grandemax Combo, Right Exit Model: 20RX-13, 12L, 29AS





#### Grandemax Combo, Right Exit Model: 20RX-13, 12L, 29AS







## Grandemax Combo, Right Exit with Return Conveyor - Model: 20RX-13, 12L, 29AS

(Shown with Model 78 DTL, 42" Exit Conveyor & Return Conveyor)



### Grandemax Combo, Right Exit with Return Conveyor - Model: 20RX, 12L, 29A

(Shown with Model 78 DTL, 42" Exit Conveyor & Return Conveyor)