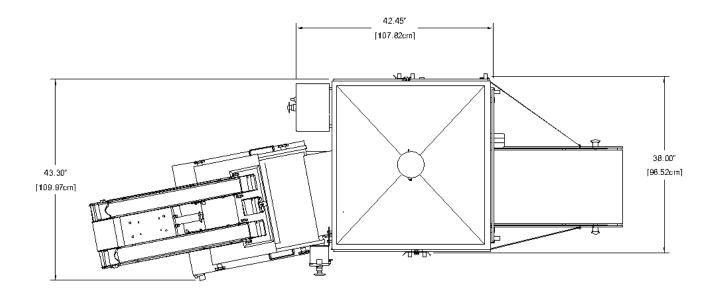

#### Grandemax Combo, Right Exit Model: 20X, 12L, 29A

### Grandemax Combo, Right Exit Model: 20X, 12L, 29A