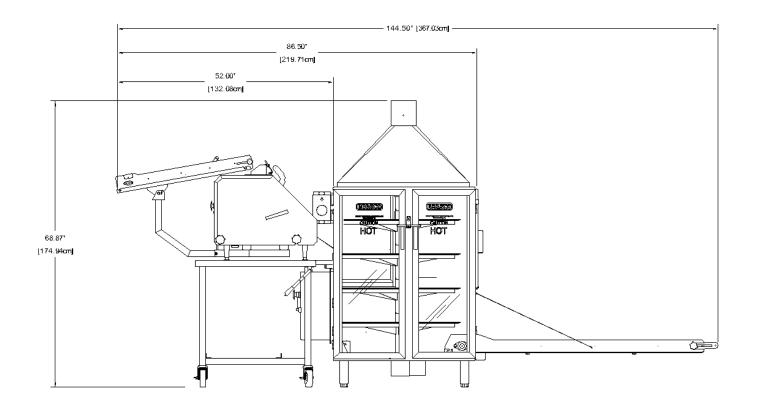

#### Grandemax Combo, Right Exit Model: 20X, 12L, 29A

### Grandemax Combo, Right Exit Model: 20X, 12L, 29A