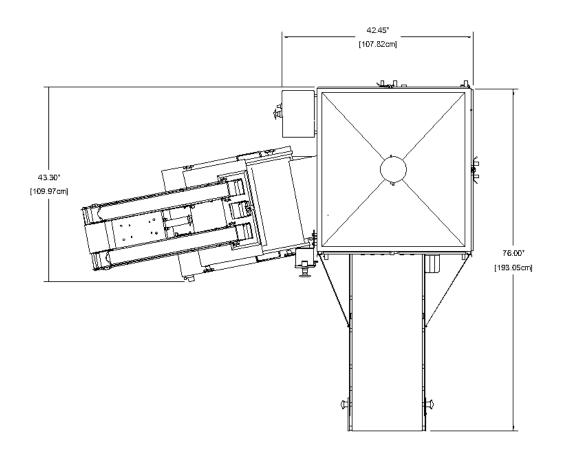

tonio, TX 78207 USA Office: (210) 734-5124 · Fax: (210) 737-3925 Toll Free: 1-800-683-0928 Email: sales@bescomfg.com · Website: www.bescomfg.com Visit our website to view video www.bescomfg.com



Certifications Applicable to Press and Oven Only \*Certifications Not Applicable to Stands Revised: 09/02/2020

#### Grandemax Combo, Straight Exit Model: 20X, 12L, 29A





#### Grandemax Combo, Straight Exit Model: 20X, 12L, 29A





#### Grandemax Combo, Straight Exit Model: 20X, 12L, 29A





#### Grandemax Combo, Right Exit Model: 20X, 12L, 29A





### Grandemax Combo, Right Exit Model: 20X, 12L, 29A





#### Grandemax Combo, Right Exit Model: 20RX-13, 12L, 29AS





#### Grandemax Combo, Right Exit Model: 20RX-13, 12L, 29AS





#### Grandemax Combo, Right Exit Model: 20RX-13, 12L, 29AS







## Grandemax Combo, Right Exit with Return Conveyor - Model: 20RX-13, 12L, 29AS

(Shown with Model 78 DTL, 42" Exit Conveyor & Return Conveyor)



### Grandemax Combo, Right Exit with Return Conveyor - Model: 20RX, 12L, 29A

(Shown with Model 78 DTL, 42" Exit Conveyor & Return Conveyor)