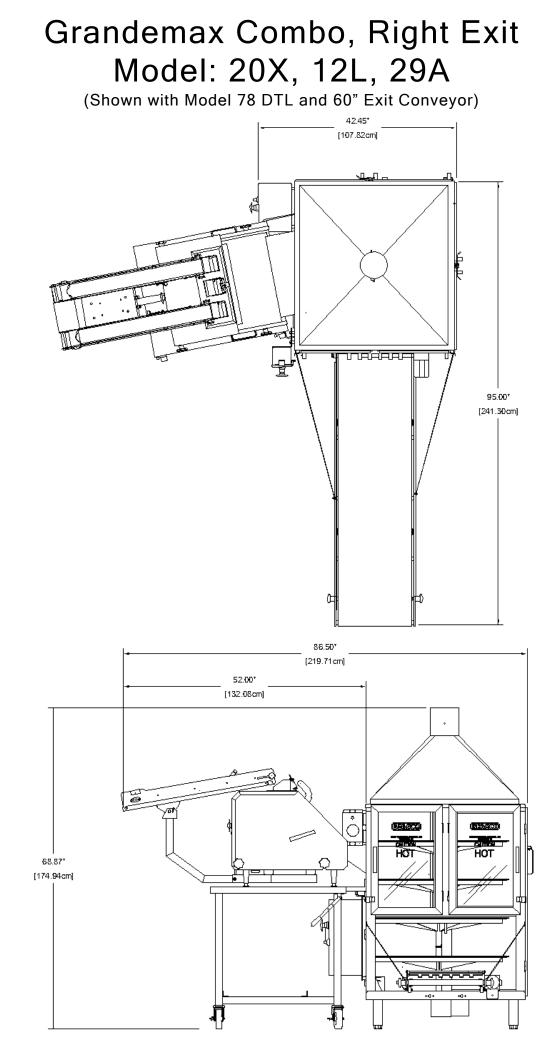

#### Grandemax Combo, Right Exit Model: 20X, 12L, 29A

### Grandemax Combo, Right Exit Model: 20X, 12L, 29A