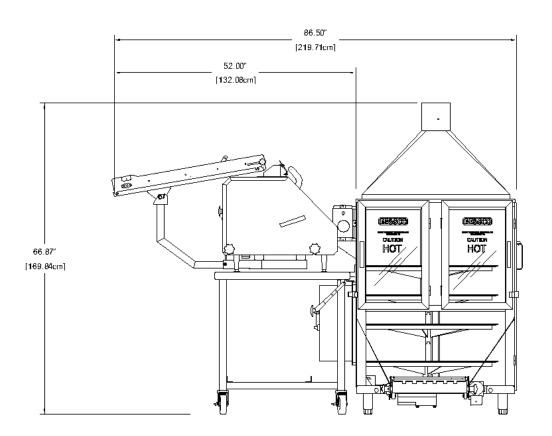

#### Grandemax Combo, Right Exit Model: 20X, 12L, 29A

### Grandemax Combo, Right Exit Model: 20X, 12L, 29A