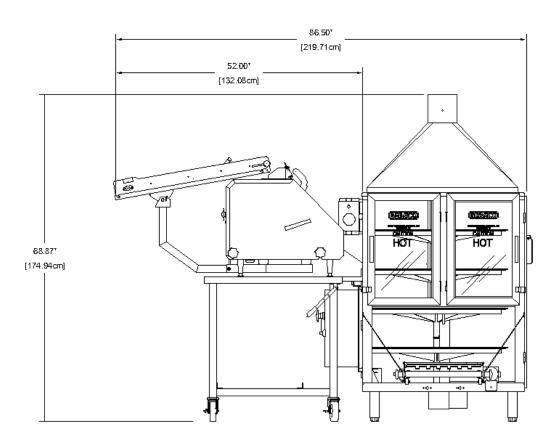

p: 7" / 10cm

\*Tortilla production may vary due to operator experience, diameter and thickness of tortillas.



P Receptacle: NEMA 10-50R (250V ~)

\*BE&SCO equipment is solely intended for use in a commercial facility.



200 Lombrano St · San Antonio, TX 78207 USA Office: (210) 734-5124 · Fax: (210) 737-3925 Toll Free: 1-800-683-0928 Email: sales@bescomfg.com · Website: www.bescomfg.com Visit our website to view video www.bescomfg.com



Certifications Applicable to Press and Oven Only \*Certifications Not Applicable to Stands Revised: 09/02/2020

#### Grandemax Combo, Straight Exit Model: 20X, 12L, 29A





#### Grandemax Combo, Straight Exit Model: 20X, 12L, 29A





#### Grandemax Combo, Straight Exit Model: 20X, 12L, 29A





#### Grandemax Combo, Right Exit Model: 20X, 12L, 29A





### Grandemax Combo, Right Exit Model: 20X, 12L, 29A





#### Grandemax Combo, Right Exit Model: 20RX-13, 12L, 29AS





#### Grandemax Combo, Right Exit Model: 20RX-13, 12L, 29AS





#### Grandemax Combo, Right Exit Model: 20RX-13, 12L, 29AS







## Grandemax Combo, Right Exit with Return Conveyor - Model: 20RX-13, 12L, 29AS

(Shown with Model 78 DTL, 42" Exit Conveyor & Return Conveyor)



### Grandemax Combo, Right Exit with Return Conveyor - Model: 20RX, 12L, 29A

(Shown with Model 78 DTL, 42" Exit Conveyor & Return Conveyor)