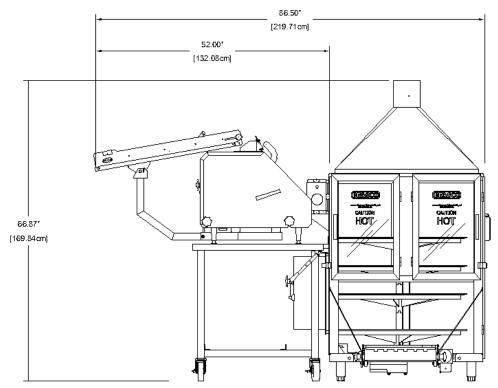

#### Grandemax Combo, Right Exit Model: 20X, 12L, 29A

### Grandemax Combo, Right Exit Model: 20X, 12L, 29A