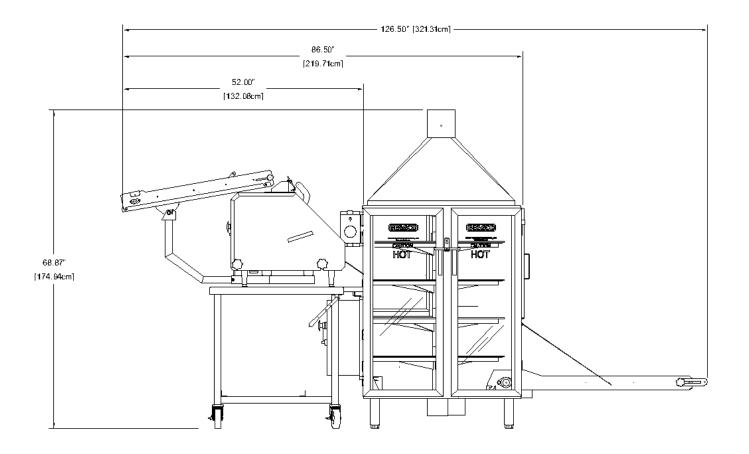

tion: Up to 1800 Ready-to-cook tortillas per hour! Tortilla Diameter Single Drop: 10" / 28cm Tortilla Diameter Double Drop: 7" / 10cm

\*Tortilla production may vary due to operator experience, diameter and thickness of tortillas.



P Receptacle: NEMA 10-50R (250V ~)

\*BE&SCO equipment is solely intended for use in a commercial facility.



200 Lombrano St · San Antonio, TX 78207 USA Office: (210) 734-5124 · Fax: (210) 737-3925 Toll Free: 1-800-683-0928 Email: sales@bescomfg.com · Website: www.bescomfg.com Visit our website to view video www.bescomfg.com



Certifications Applicable to Press and Oven Only \*Certifications Not Applicable to Stands Revised: 09/02/2020

#### Grandemax Combo, Straight Exit Model: 20X, 12L, 29A





#### Grandemax Combo, Straight Exit Model: 20X, 12L, 29A





#### Grandemax Combo, Straight Exit Model: 20X, 12L, 29A





#### Grandemax Combo, Right Exit Model: 20X, 12L, 29A





### Grandemax Combo, Right Exit Model: 20X, 12L, 29A





#### Grandemax Combo, Right Exit Model: 20RX-13, 12L, 29AS





#### Grandemax Combo, Right Exit Model: 20RX-13, 12L, 29AS





#### Grandemax Combo, Right Exit Model: 20RX-13, 12L, 29AS







## Grandemax Combo, Right Exit with Return Conveyor - Model: 20RX-13, 12L, 29AS

(Shown with Model 78 DTL, 42" Exit Conveyor & Return Conveyor)



### Grandemax Combo, Right Exit with Return Conveyor - Model: 20RX, 12L, 29A

(Shown with Model 78 DTL, 42" Exit Conveyor & Return Conveyor)