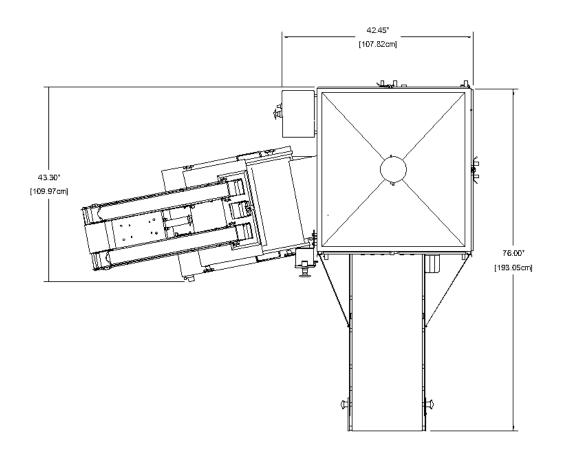

#### Grandemax Combo, Right Exit Model: 20X, 12L, 29A

### Grandemax Combo, Right Exit Model: 20X, 12L, 29A