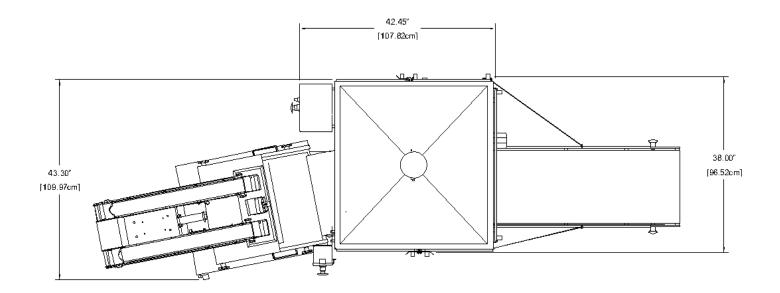

uction: Up to 1800 Ready-to-cook tortillas per hour! Tortilla Diameter Single Drop: 10" / 28cm Tortilla Diameter Double Drop: 7" / 10cm

\*Tortilla production may vary due to operator experience, diameter and thickness of tortillas.



P Receptacle: NEMA 10-50R (250V ~)

\*BE&SCO equipment is solely intended for use in a commercial facility.



200 Lombrano St · San Antonio, TX 78207 USA Office: (210) 734-5124 · Fax: (210) 737-3925 Toll Free: 1-800-683-0928 Email: sales@bescomfg.com · Website: www.bescomfg.com Visit our website to view video www.bescomfg.com



Certifications Applicable to Press and Oven Only \*Certifications Not Applicable to Stands Revised: 09/02/2020

#### Grandemax Combo, Straight Exit Model: 20X, 12L, 29A





#### Grandemax Combo, Straight Exit Model: 20X, 12L, 29A





#### Grandemax Combo, Straight Exit Model: 20X, 12L, 29A





#### Grandemax Combo, Right Exit Model: 20X, 12L, 29A





### Grandemax Combo, Right Exit Model: 20X, 12L, 29A





#### Grandemax Combo, Right Exit Model: 20RX-13, 12L, 29AS





#### Grandemax Combo, Right Exit Model: 20RX-13, 12L, 29AS





#### Grandemax Combo, Right Exit Model: 20RX-13, 12L, 29AS







## Grandemax Combo, Right Exit with Return Conveyor - Model: 20RX-13, 12L, 29AS

(Shown with Model 78 DTL, 42" Exit Conveyor & Return Conveyor)



### Grandemax Combo, Right Exit with Return Conveyor - Model: 20RX, 12L, 29A

(Shown with Model 78 DTL, 42" Exit Conveyor & Return Conveyor)