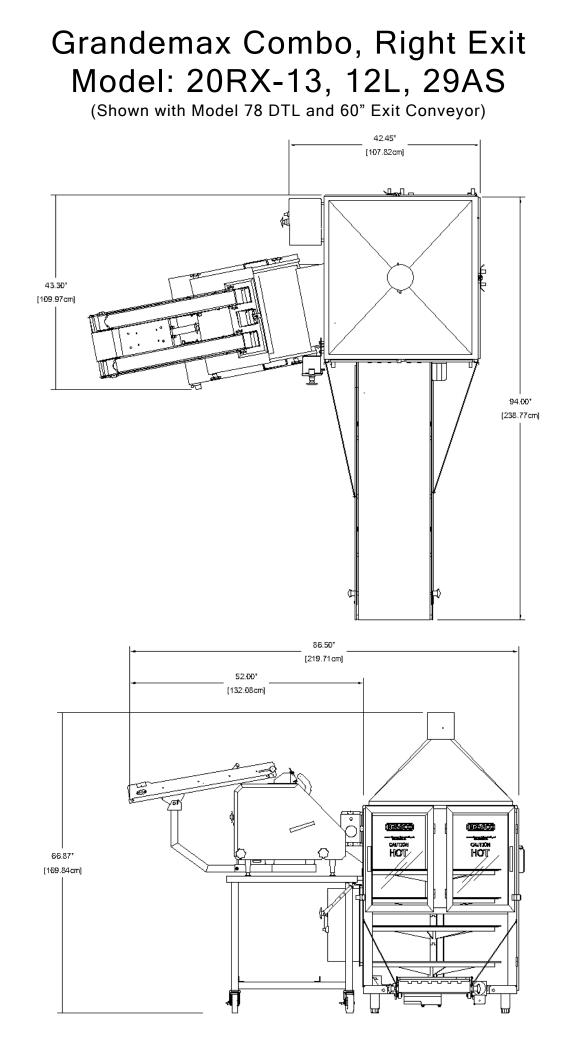

o, TX 78207 USA Office: (210) 734-5124 · Fax: (210) 737-3925 Toll Free: 1-800-683-0928 Email: sales@bescomfg.com · Website: www.bescomfg.com Visit our website to view video www.bescomfg.com



Certifications Applicable to Press and Oven Only \*Certifications Not Applicable to Stands Revised: 09/02/2020

#### Grandemax Combo, Straight Exit Model: 20X, 12L, 29A





#### Grandemax Combo, Straight Exit Model: 20X, 12L, 29A





#### Grandemax Combo, Straight Exit Model: 20X, 12L, 29A





#### Grandemax Combo, Right Exit Model: 20X, 12L, 29A





### Grandemax Combo, Right Exit Model: 20X, 12L, 29A





#### Grandemax Combo, Right Exit Model: 20RX-13, 12L, 29AS





#### Grandemax Combo, Right Exit Model: 20RX-13, 12L, 29AS





#### Grandemax Combo, Right Exit Model: 20RX-13, 12L, 29AS







## Grandemax Combo, Right Exit with Return Conveyor - Model: 20RX-13, 12L, 29AS

(Shown with Model 78 DTL, 42" Exit Conveyor & Return Conveyor)



### Grandemax Combo, Right Exit with Return Conveyor - Model: 20RX, 12L, 29A

(Shown with Model 78 DTL, 42" Exit Conveyor & Return Conveyor)