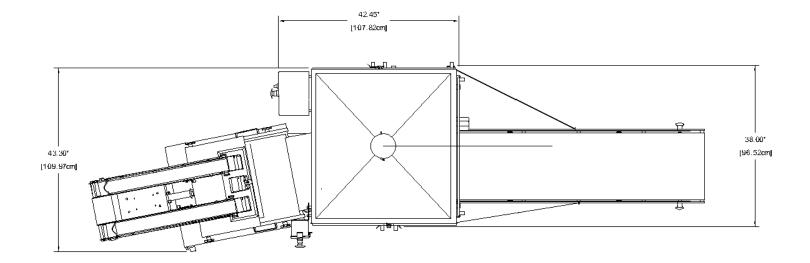

Diameter Single Drop: 10" / 28cm Tortilla Diameter Double Drop: 7" / 10cm

\*Tortilla production may vary due to operator experience, diameter and thickness of tortillas.



P Receptacle: NEMA 10-50R (250V ~)

\*BE&SCO equipment is solely intended for use in a commercial facility.



200 Lombrano St · San Antonio, TX 78207 USA Office: (210) 734-5124 · Fax: (210) 737-3925 Toll Free: 1-800-683-0928 Email: sales@bescomfg.com · Website: www.bescomfg.com Visit our website to view video www.bescomfg.com



Certifications Applicable to Press and Oven Only \*Certifications Not Applicable to Stands Revised: 09/02/2020

#### Grandemax Combo, Straight Exit Model: 20X, 12L, 29A





#### Grandemax Combo, Straight Exit Model: 20X, 12L, 29A





#### Grandemax Combo, Straight Exit Model: 20X, 12L, 29A





#### Grandemax Combo, Right Exit Model: 20X, 12L, 29A





### Grandemax Combo, Right Exit Model: 20X, 12L, 29A





#### Grandemax Combo, Right Exit Model: 20RX-13, 12L, 29AS





#### Grandemax Combo, Right Exit Model: 20RX-13, 12L, 29AS





#### Grandemax Combo, Right Exit Model: 20RX-13, 12L, 29AS







## Grandemax Combo, Right Exit with Return Conveyor - Model: 20RX-13, 12L, 29AS

(Shown with Model 78 DTL, 42" Exit Conveyor & Return Conveyor)



### Grandemax Combo, Right Exit with Return Conveyor - Model: 20RX, 12L, 29A

(Shown with Model 78 DTL, 42" Exit Conveyor & Return Conveyor)