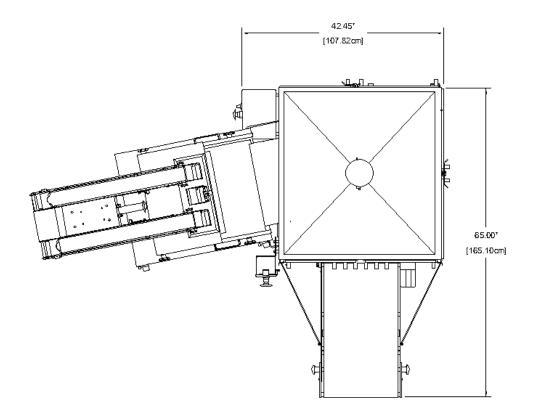

#### Grandemax Combo, Right Exit Model: 20X, 12L, 29A

### Grandemax Combo, Right Exit Model: 20X, 12L, 29A