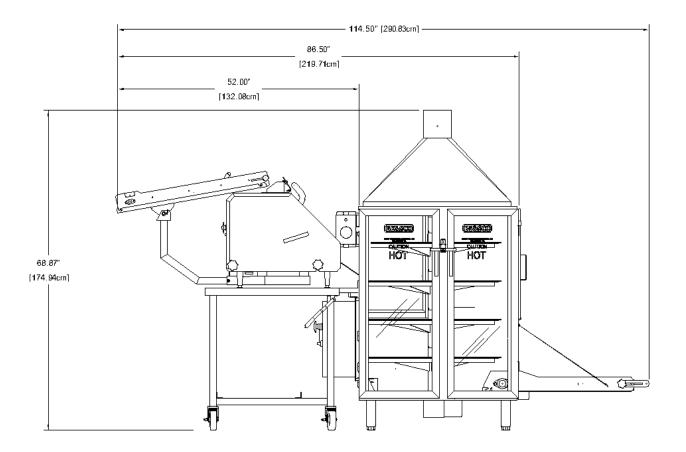

" X H 23.16" Shipping Weight: Approx. 215 lbs. Tortilla Production: Up to 1800 Ready-to-cook tortillas per hour! Tortilla Diameter Single Drop: 10" / 28cm Tortilla Diameter Double Drop: 7" / 10cm

\*Tortilla production may vary due to operator experience, diameter and thickness of tortillas.



P Receptacle: NEMA 10-50R (250V ~)

\*BE&SCO equipment is solely intended for use in a commercial facility.



200 Lombrano St · San Antonio, TX 78207 USA Office: (210) 734-5124 · Fax: (210) 737-3925 Toll Free: 1-800-683-0928 Email: sales@bescomfg.com · Website: www.bescomfg.com Visit our website to view video www.bescomfg.com



Certifications Applicable to Press and Oven Only \*Certifications Not Applicable to Stands Revised: 09/02/2020

#### Grandemax Combo, Straight Exit Model: 20X, 12L, 29A





#### Grandemax Combo, Straight Exit Model: 20X, 12L, 29A





#### Grandemax Combo, Straight Exit Model: 20X, 12L, 29A





#### Grandemax Combo, Right Exit Model: 20X, 12L, 29A





### Grandemax Combo, Right Exit Model: 20X, 12L, 29A





#### Grandemax Combo, Right Exit Model: 20RX-13, 12L, 29AS





#### Grandemax Combo, Right Exit Model: 20RX-13, 12L, 29AS





#### Grandemax Combo, Right Exit Model: 20RX-13, 12L, 29AS







## Grandemax Combo, Right Exit with Return Conveyor - Model: 20RX-13, 12L, 29AS

(Shown with Model 78 DTL, 42" Exit Conveyor & Return Conveyor)



### Grandemax Combo, Right Exit with Return Conveyor - Model: 20RX, 12L, 29A

(Shown with Model 78 DTL, 42" Exit Conveyor & Return Conveyor)