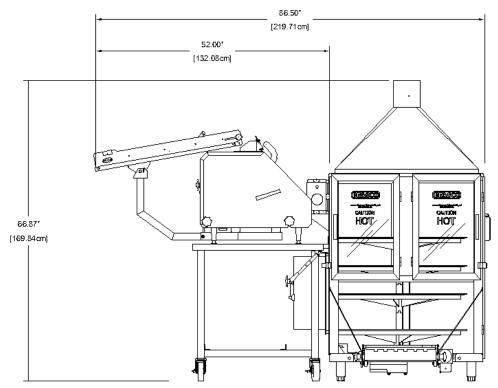

for use in a commercial facility.



200 Lombrano St · San Antonio, TX 78207 USA Office: (210) 734-5124 · Fax: (210) 737-3925 Toll Free: 1-800-683-0928 Email: sales@bescomfg.com · Website: www.bescomfg.com Visit our website to view video www.bescomfg.com



Certifications Applicable to Press and Oven Only \*Certifications Not Applicable to Stands Revised: 09/02/2020

#### Grandemax Combo, Straight Exit Model: 20X, 12L, 29A





#### Grandemax Combo, Straight Exit Model: 20X, 12L, 29A





#### Grandemax Combo, Straight Exit Model: 20X, 12L, 29A





#### Grandemax Combo, Right Exit Model: 20X, 12L, 29A





### Grandemax Combo, Right Exit Model: 20X, 12L, 29A





#### Grandemax Combo, Right Exit Model: 20RX-13, 12L, 29AS





#### Grandemax Combo, Right Exit Model: 20RX-13, 12L, 29AS





#### Grandemax Combo, Right Exit Model: 20RX-13, 12L, 29AS







## Grandemax Combo, Right Exit with Return Conveyor - Model: 20RX-13, 12L, 29AS

(Shown with Model 78 DTL, 42" Exit Conveyor & Return Conveyor)



### Grandemax Combo, Right Exit with Return Conveyor - Model: 20RX, 12L, 29A

(Shown with Model 78 DTL, 42" Exit Conveyor & Return Conveyor)