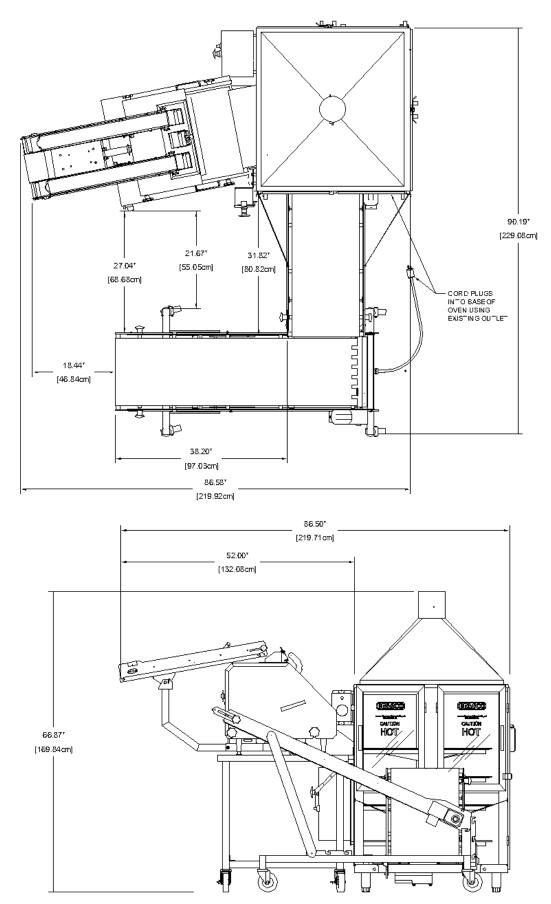

## Grandemax Combo, Right Exit with Return Conveyor - Model: 20RX-13, 12L, 29AS

(Shown with Model 78 DTL, 42" Exit Conveyor & Return Conveyor)