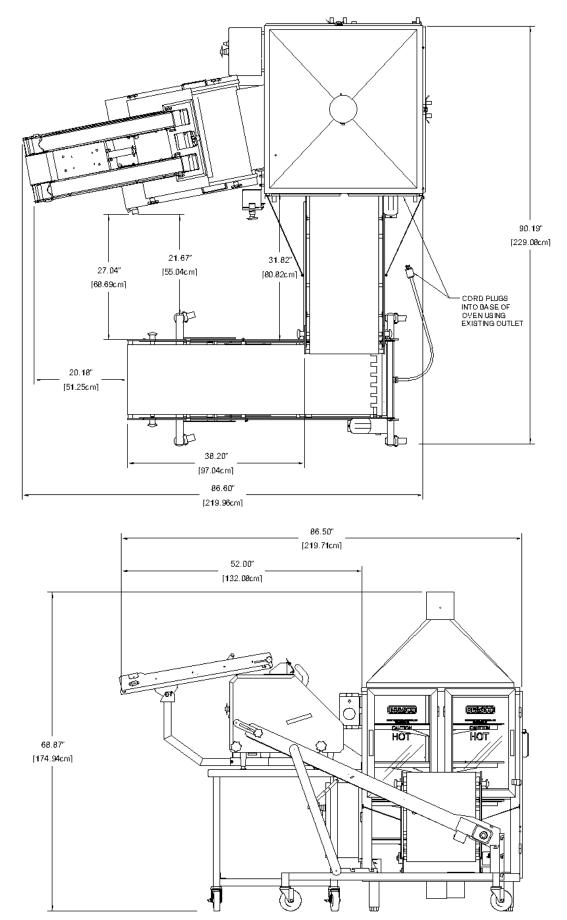

### Grandemax Combo, Right Exit with Return Conveyor - Model: 20RX, 12L, 29A

(Shown with Model 78 DTL, 42" Exit Conveyor & Return Conveyor)