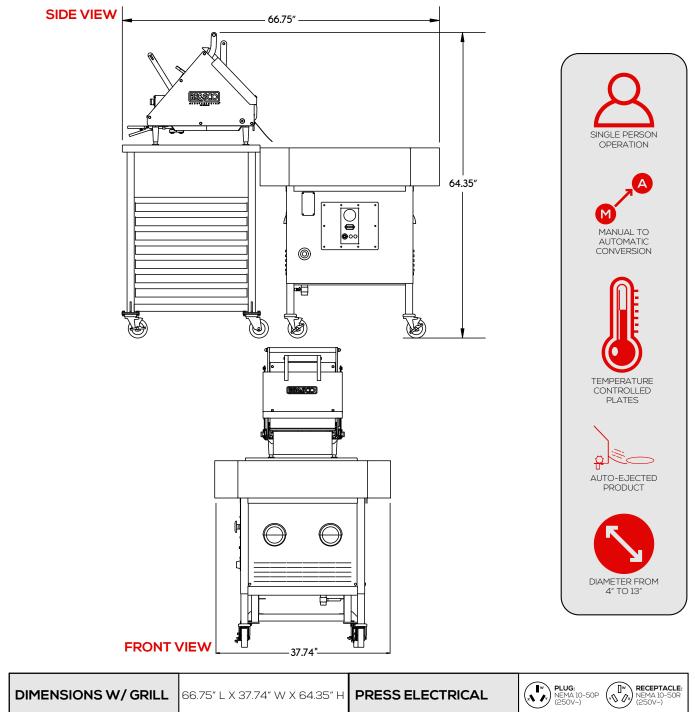

## 12M-18 WEDGE PRESS ROTOMAL COMBO MANUAL FLATBREAD PRESS, GRILL & STAND

| DIMENSIONS W/ GRILL | 66.75" L X 37.74" W X 64.35" H | PRESS ELECTRICAL | PLUG:<br>NEMA 10-50P<br>(250V-) RECEPTACLE:<br>NEMA 10-50R<br>(250V-)  |
|---------------------|--------------------------------|------------------|------------------------------------------------------------------------|
|                     |                                | GRILL ELECTRICAL | PLUG:<br>NEMA 6-20P<br>(250V~)<br>RECEPTACLE:<br>NEMA 6-20R<br>(250V~) |