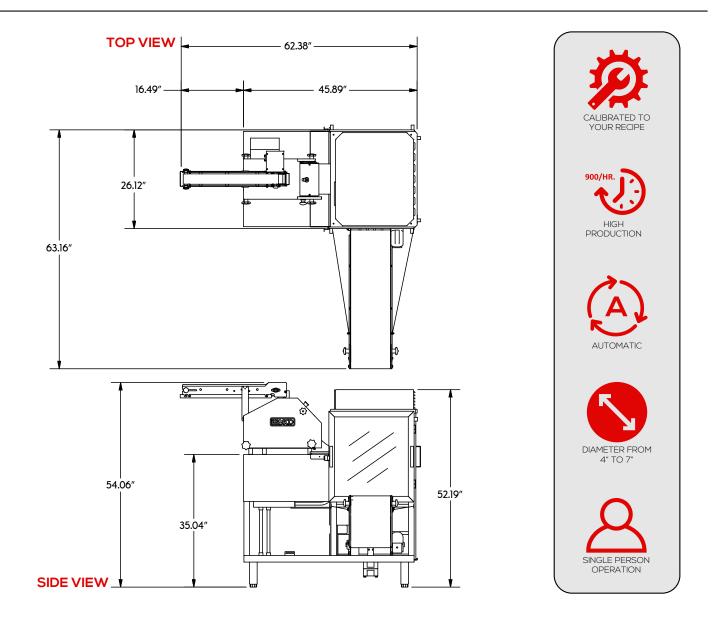

## **BETA 900 ELECTRIC - RIGHT EXIT - 42"** AUTOMATIC FLATBREAD PRESS, OVEN & DTL

| VOLTS  | 220/240V | WEIGHT     | 800LBS.                            |
|--------|----------|------------|------------------------------------|
| AMPS   | 45       | DIMENSIONS | 63.16" L X 62.38" W X 54" H        |
| CYCLES | 60HZ     | ELECTRICAL | 4-WIRE SINGLE PHASE<br>(L1-L2-N-G) |
| PHASE  | SINGLE.  | POWER      | 11000 WATTS                        |