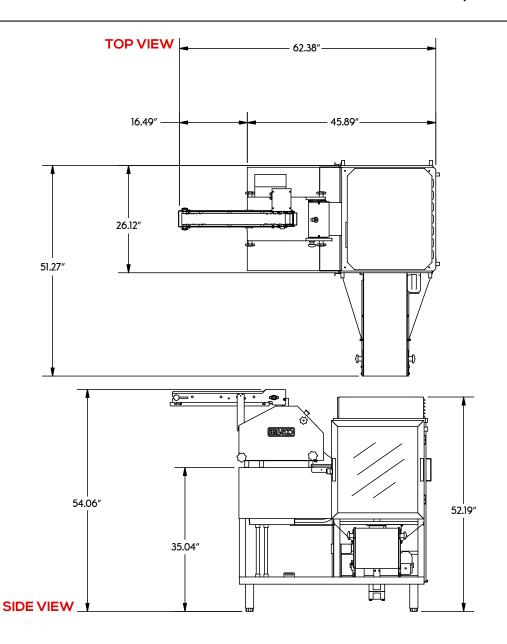

## BETA 900 ELECTRIC - RIGHT EXIT - 30"

## AUTOMATIC FLATBREAD PRESS, OVEN & DTL

| VOLTS  | 220/240V | WEIGHT     | 800LBS.                            |
|--------|----------|------------|------------------------------------|
| AMPS   | 45       | DIMENSIONS | 62.38" L X 51.27" W X 54" H        |
| CYCLES | 60HZ     | ELECTRICAL | 4-WIRE SINGLE PHASE<br>(L1-L2-N-G) |
| PHASE  | SINGLE.  | POWER      | 11000 WATTS                        |