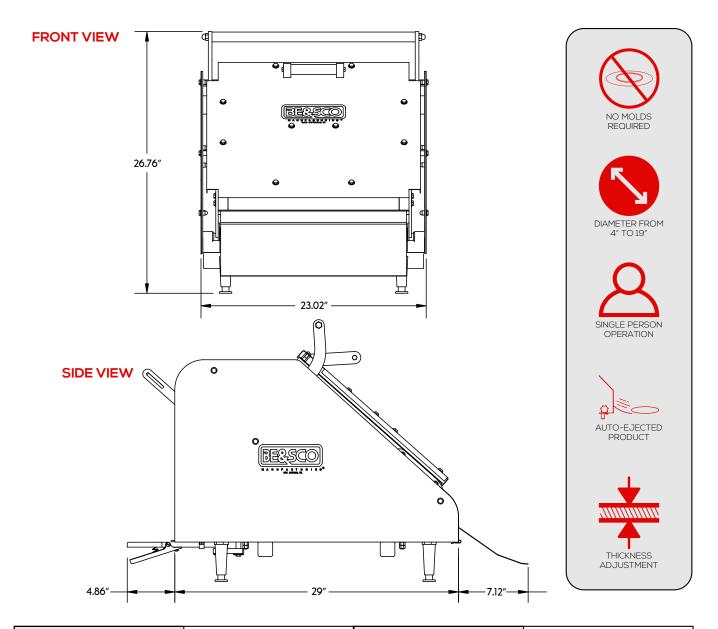

## SEDICI WEDGE PRESS MANUAL FLATBREAD PRESS

| VOLTS  | 240V   | WEIGHT              | 250LBS.                                                                          |
|--------|--------|---------------------|----------------------------------------------------------------------------------|
| AMPS   | 33.3   | DIMENSIONS W/ SLIDE | 40.98" L X 23.02" W X 26.76" H                                                   |
| CYCLES | 60HZ   | ELECTRICAL          | PLUG:<br>NEMA 10-50P (250V-)<br>(250V-)<br>RECEPTACLE:<br>NEMA 10-50R<br>(250V-) |
| PHASE  | SINGLE | POWER               | 8000 WATTS                                                                       |